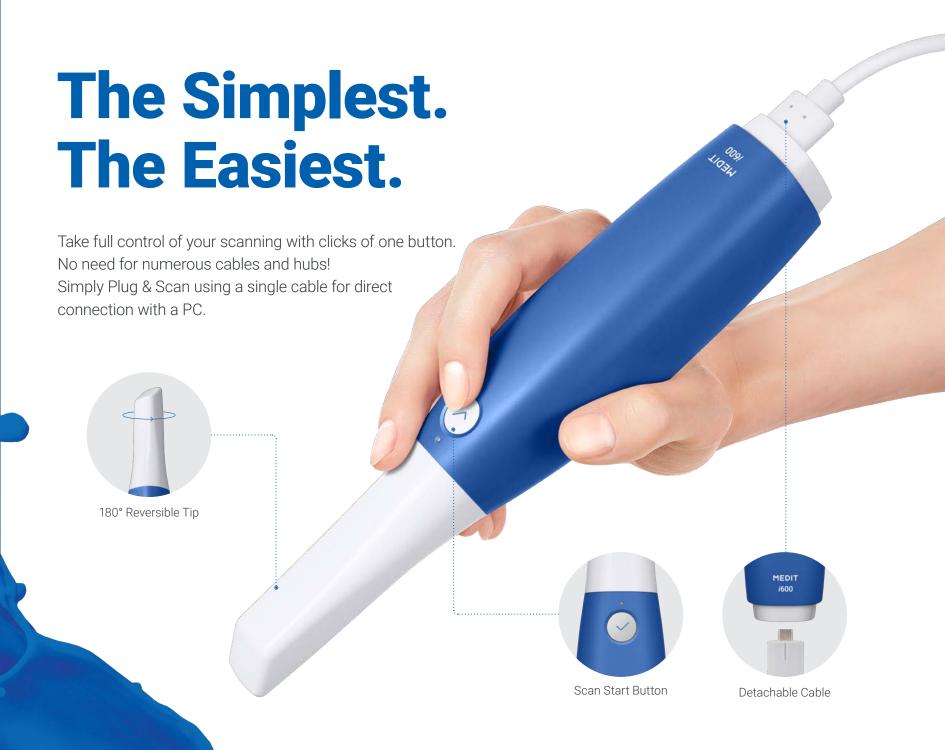

## **Easy Does It All**

Medit *i*600 can be **directly connected to the PC** using just **one cable**, eliminating limitations of wired devices between chairs and clinics for a wider scope of treatment using scanners.