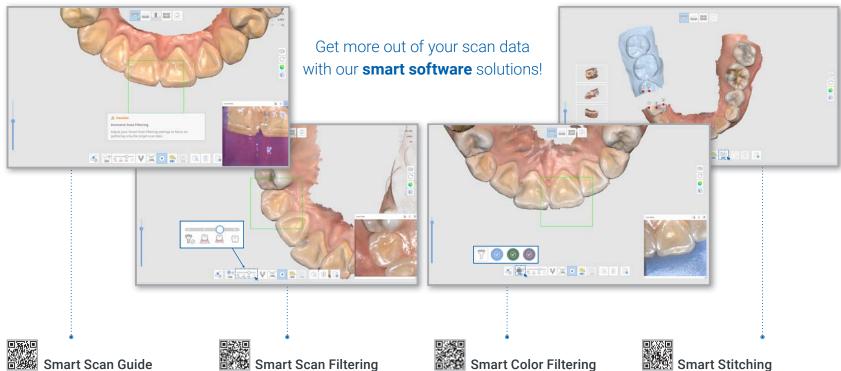

## **Making Scanning Easier**

Experience amazing digitized data acquisition with **Medit Scan for Clinics**. Our cutting-edge software technology makes scanning more convenient for you.

Strengthened user guidance provides help for abnormalities detected during scanning.

Enhanced A.I. filtering performance eases the scanning process by filtering out soft tissue such as lips, cheeks, and tongue.

Automatically filters registered colors, such as the color of medical gloves, during scanning.

Scan with your own scanning strategy. Fragmented scan data are aligned with automatically detected common area.