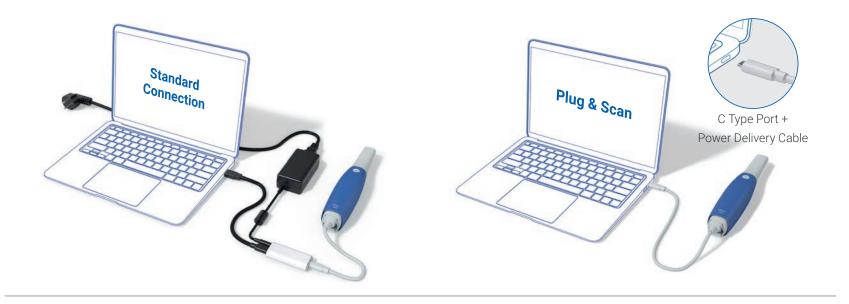

## **Easy Does It All**

Medit *i*600 can be **directly connected to the PC** using just **one cable**, eliminating limitations of wired devices between chairs and clinics for a wider scope of treatment using scanners.